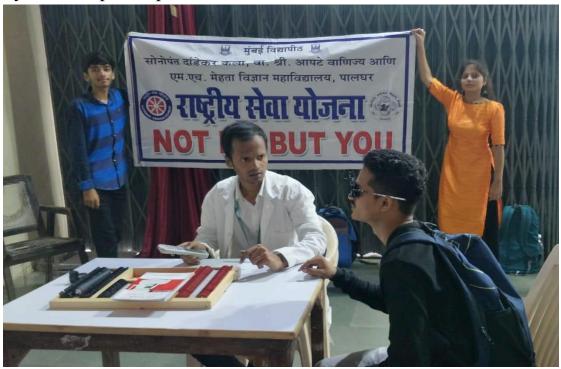

Trained optometrists conducted comprehensive vision screenings for students and staff using state-of-the-art equipment. Visual acuity tests, refractive error assessments, and examinations for common eye conditions were carried out to identify any potential vision problems.

## **GLIMPSES OF THE EVENT**

1. Students and teachers group photograph with poster

2. Eye checkup Camp